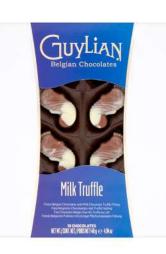

### Products available December.

GuyLian Sea Horse Milk Truffle 140g

GuyLian Sea Horse Original Praline 84g